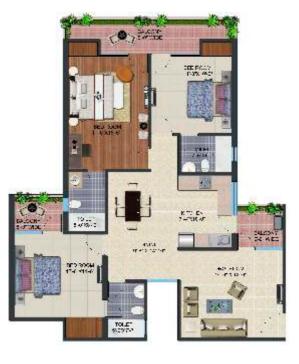

# Unit Plans

Area- 1375 Sq. Ft. 3 Bedroom. 2 Toilet. Kitchen. Dining. Drawing. 4 Balconies.

Area- 1545 Sq. Ft.
3 Bedroom. 2 Toilet. Kitchen. Dining. Drawing. 4 Balconies.

Area- 1660 Sq. Ft.
3 Bedroom. Dressing Room. 3 Toilet. Kitchen. Dining Drawing. 3 Balconies.

Area- 1660 Sq. Ft.
3 Bedroom. Dressing Room. 3 Toilet. Kitchen. Dining. Drawing. 3 Balconies.