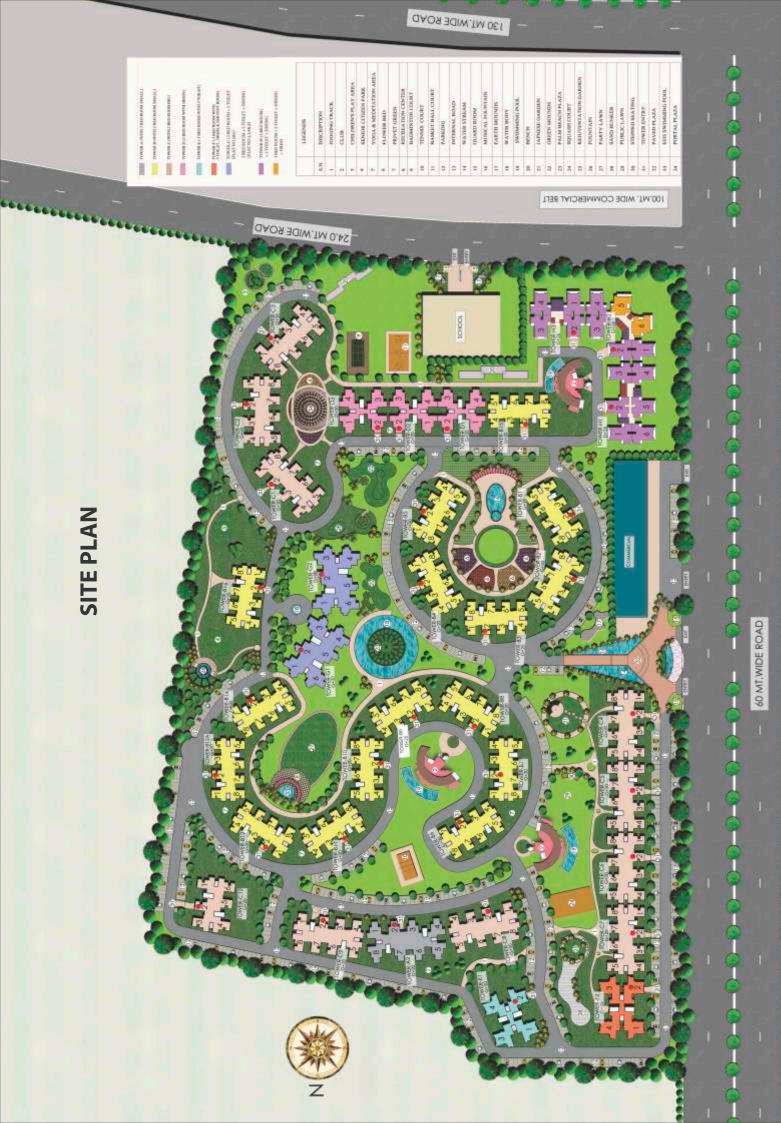

### √ 82% open landscaped area.

- ✓ Swimming Pool, Health Club, Medical Centre, Ayurvedic Massage Centre.
- ✓ Badminton Court, Tennis Court & Amphitheatre.
- ✓ In-house convenient Shopping Arcade, "Ecobazaar".
- ✓ Earthquake resistant R.C.C. frame structure & non-load bearing brick walls.
- ✓ Intercom facility in all flats connected with security room and administration office.
- ✓ 4-sided open vaastu-friendly Fengshui layout & design.
- ✓ Round the clock customer care.
- ✓ Reticulated gas supply to every kitchen.
- ✓ Ample parking space.
- ✓ Well-designed complex with beautiful landscape.
- ✓ Guard room at main entrance.
- ✓ Recycle bins across the campus. In-house garbage/sewage treatment plan.
- ✓ CNG operated power back-up generation.
- ✓ Every tower, well equipped with fire suppression system.