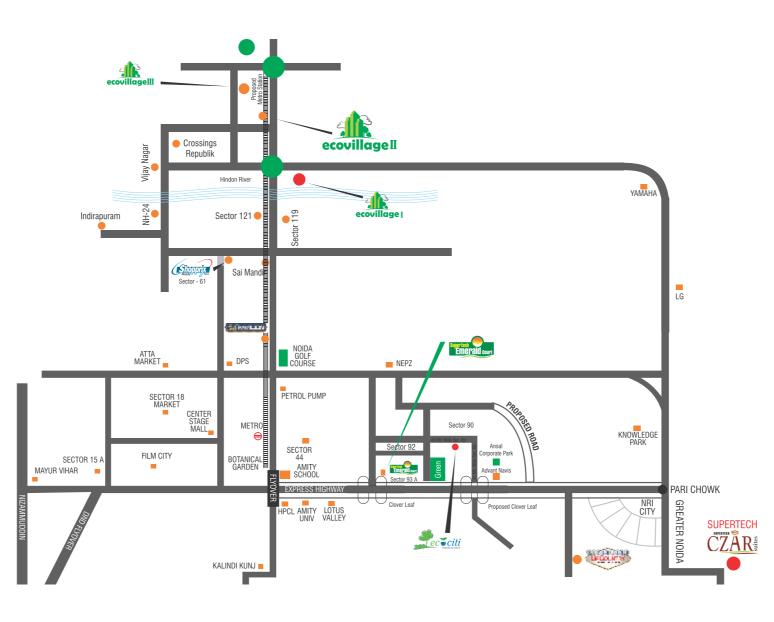

# Location Map

# Distance Legends Sai Mandir - 8.5 kms

- Sector 71 Red Light 6 kms (approx.)
- Noida City Centre Metro Station 9 kms (approx.)
- Indirapuram 6.5 kms
- Crossings Republik 4 kms

to be at Greater Noida (West)