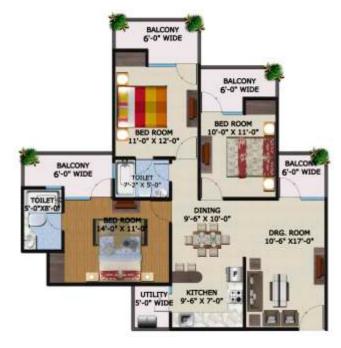

# Unit Plans

Area- 1375 Sq. Ft. 3 Bedroom. 2 Toilet. Kitchen. Dining. Drawing. 4 Balconies.

Area- 1545 Sq. Ft.
3 Bedroom. 2 Toilet. Kitchen. Dining. Drawing. 4 Balconies.

Area- 1660 Sq. Ft.
3 Bedroom. Dressing Room. 3 Toilet. Kitchen. Dining Drawing. 3 Balconies.