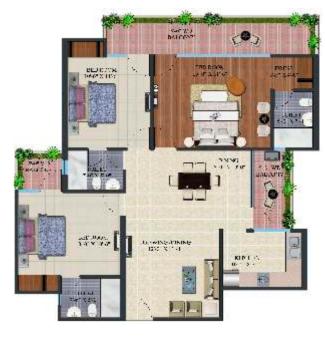

# Unit Plans

Area- 1375 Sq. Ft. 3 Bedroom. 2 Toilet. Kitchen. Dining. Drawing. 4 Balconies.

Area- 1545 Sq. Ft.
3 Bedroom. 2 Toilet. Kitchen. Dining. Drawing. 4 Balconies.

Area- 1660 Sq. Ft.
3 Bedroom. Dressing Room. 3 Toilet. Kitchen. Dining Drawing. 3 Balconies.

Area- 1660 Sq. Ft.
3 Bedroom. Dressing Room. 3 Toilet. Kitchen. Dining. Drawing. 3 Balconies.