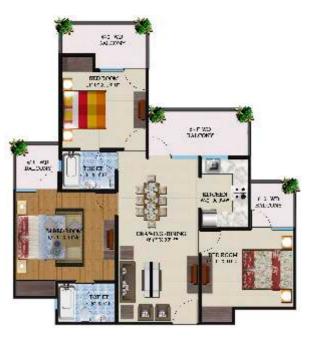

# Unit Plans

Area- 1375 Sq. Ft. 3 Bedroom. 2 Toilet. Kitchen. Dining. Drawing. 4 Balconies.

Area- 1545 Sq. Ft.
3 Bedroom. 2 Toilet. Kitchen. Dining. Drawing. 4 Balconies.

Area- 1660 Sq. Ft.
3 Bedroom. Dressing Room. 3 Toilet. Kitchen. Dining Drawing. 3 Balconies.

Area- 1660 Sq. Ft.
3 Bedroom. Dressing Room. 3 Toilet. Kitchen. Dining. Drawing. 3 Balconies.